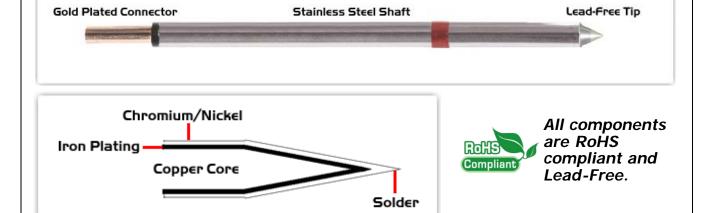

## **Material Composition**

Easy Braid Co. tip cartridges will typically idle within a temperature range of +/-1.1°C. However, there is variation in idle temperature across tip geometries within an individual temperature series. Easy Braid Co. offers a wide variety of tip geometries from 0.25mm fine point tip to 5mm chisel. The length and geometry of a tip will have an influence on the tip idle temperature. To accurately measure idle temperature it will depend greatly on the measurement method,