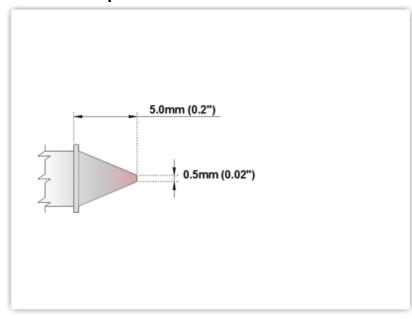

## EPM80C301 Conical 0.5mm (0.02")

Tip Style: Conical

Tip Width: 0.50mm (0.02")
Tip Length: 5.00mm (0.20")

80 Type Cartridge<sup>1</sup>: 420°C - 475°C

RoHS Compliant<sup>2</sup> / Lead Free: YES

Equivalent to: SCP-CN05