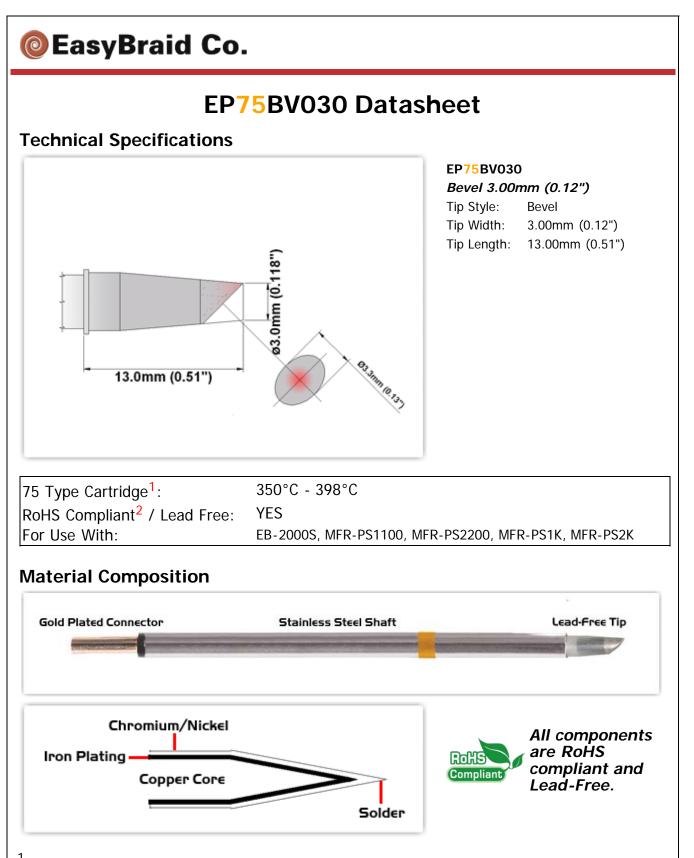

<sup>1</sup> Easy Braid Co. tip cartridges will typically idle within a temperature range of +/-1.1°C. However, there is variation in idle temperature across tip geometries within an individual temperature series. Easy Braid Co. offers a wide variety of tip geometries from 0.25mm fine point tip to 5mm chisel. The length and geometry of a tip will have an influence on the tip idle temperature. To accurately measure idle temperature it will depend greatly on the measurement method, technique and equipment used. Two different methods or the use of alternative equipment will produce different test results.

2 Please refer to <a href="http://www.rohs.gov.uk">http://www.rohs.gov.uk</a> for details on RoHS Compliance.

Copyright © 2010-2012 Easy Braid Co. All Rights Reserved