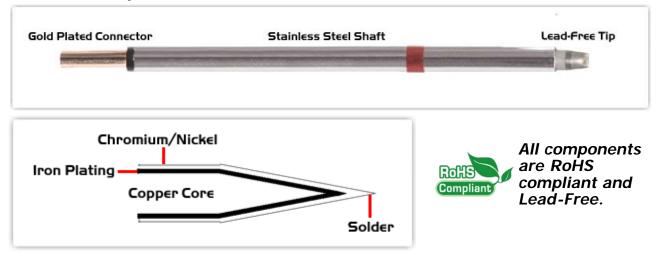

## **Material Composition**

<sup>1</sup> Easy Braid Co. tip cartridges will typically idle within a temperature range of +/-1.1°C. However, there is variation in idle temperature across tip geometries within an individual temperature series. Easy Braid Co. offers a wide variety of tip geometries from 0.25mm fine point tip to 5mm chisel. The length and geometry of a tip will have an influence on the tip idle temperature. To accurately measure idle temperature it will depend greatly on the measurement method, technique and equipment used. Two different methods or the use of alternative equipment will produce different test results.

 $<sup>\</sup>boldsymbol{2}$  Please refer to  $\underline{\text{http://www.rohs.gov.uk}}$  for details on RoHS Compliance.