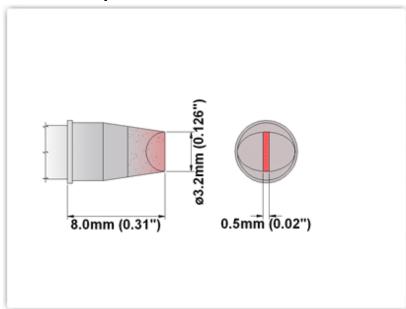

## EP80CH032

Chisel 30° 3.20mm (0.13")

Tip Style: Chisel 30°

Tip Width: 3.20mm (0.13")
Tip Length: 8.00mm (0.31")

80 Type Cartridge<sup>1</sup>: 420°C - 475°C

RoHS Compliant<sup>2</sup> / Lead Free: YES

For Use With: EB-2000S, MFR-PS1100, MFR-PS2200, MFR-PS1K, MFR-PS2K